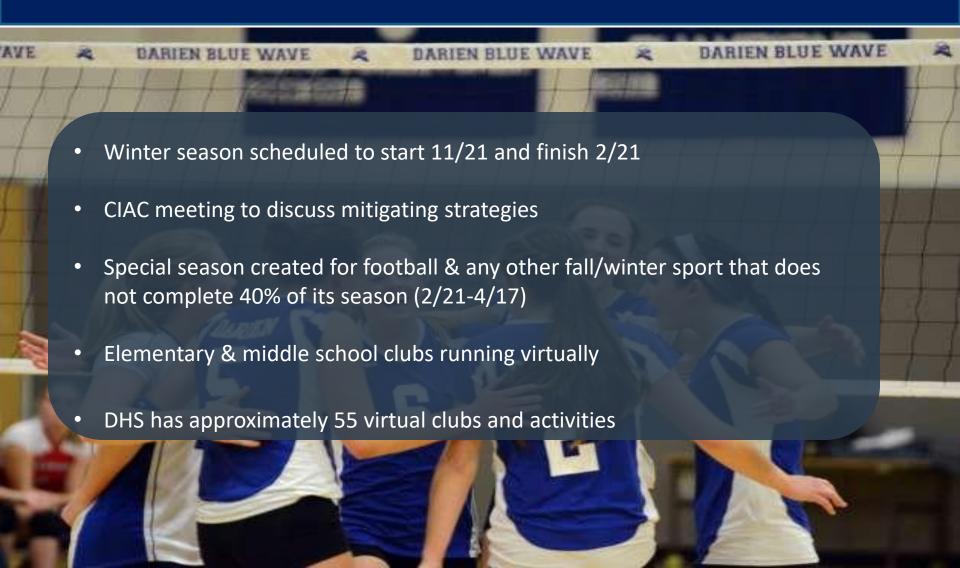

ully remote learning to in person instruction requires written notification to the school principal 72 hours prior to the change.
- Remote learning requires planning and preparation. Therefore, remote learning cannot be a daily choice and cannot be used to accommodate travel/vacation schedules.
- Students required to quarantine will become remote learners for the duration of their absence.
- Families who are keeping a child home for suspected illness without a
  District imposed quarantine should consult with their school nurse to
  determine the suspected length of absence and whether remote learning will
  be provided for the duration of that illness. Under these circumstances, if
  approved, remote learning will commence within 24-48 hours.

#### Athletics & Extracurricular Activities



#### Full Remote Learners

My remote learner has the tools they need to be successful in a virtual learning environment.



#### **Successes**

Independence / Responsibility
Technology
More Live Learning Opportunities

#### **Challenges**

Socialization
Tech (Sound/Zoom/Mic)
Collaboration

#### **COVID-19** Related Expenditures

| Category       | Operating<br>Fund         | Grants    | Less<br>Transfers | Less<br>Grants | Total       |
|----------------|---------------------------|-----------|-------------------|----------------|-------------|
| Staffing       | \$1,515,347               | \$0       | \$(315,052)       | \$0            | \$1,200,295 |
| Facilities     | \$825,667                 | \$389,497 | \$0               | \$(389,497)    | \$825,667   |
| Technology     | \$187,77