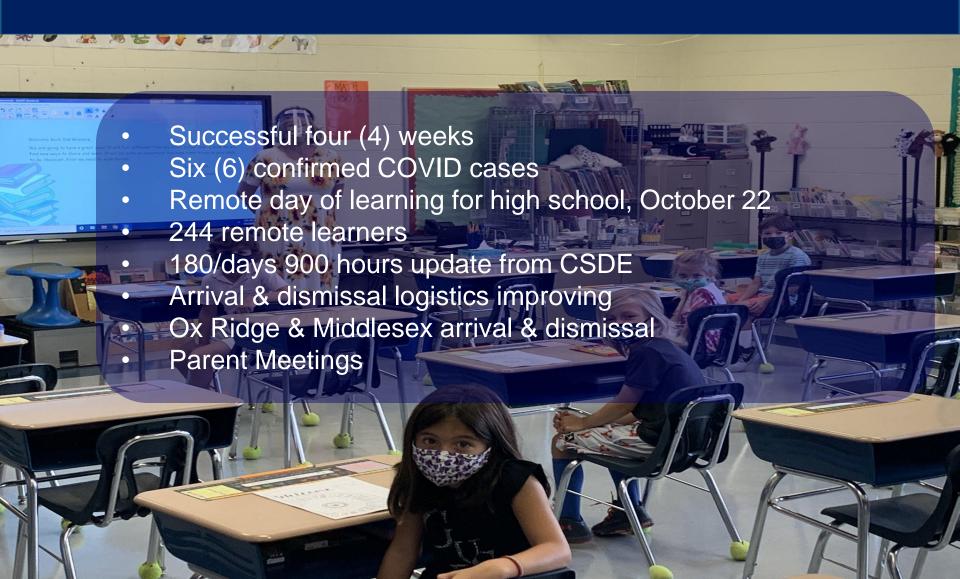

#### **Opening Doors for a New Year of Learning**

Darien's Reopening Plan Update, October 27, 2020

#### Reopening – In Person Learning

#### Health & Safety

#### Attendance

- Requests for moving from fully remote learning to in person instruction requires written notification to the school principal 72 hours prior to the change.
- Remote learning requires planning and preparation. Therefore, remote learning cannot be a daily choice and cannot be used to accommodate travel/vacation schedules.
- Students required to quarantine will become remote learners for the duration of their absence.
- Families who are keeping a child home for suspected illness without a
  District imposed quarantine should consult with their school nurse to
  determine the suspected length of absence and whether remote learning will
  be provided for the duration of that illness. Under these circumstances, if
  approved, remote learning will commence within 24-48 hours.