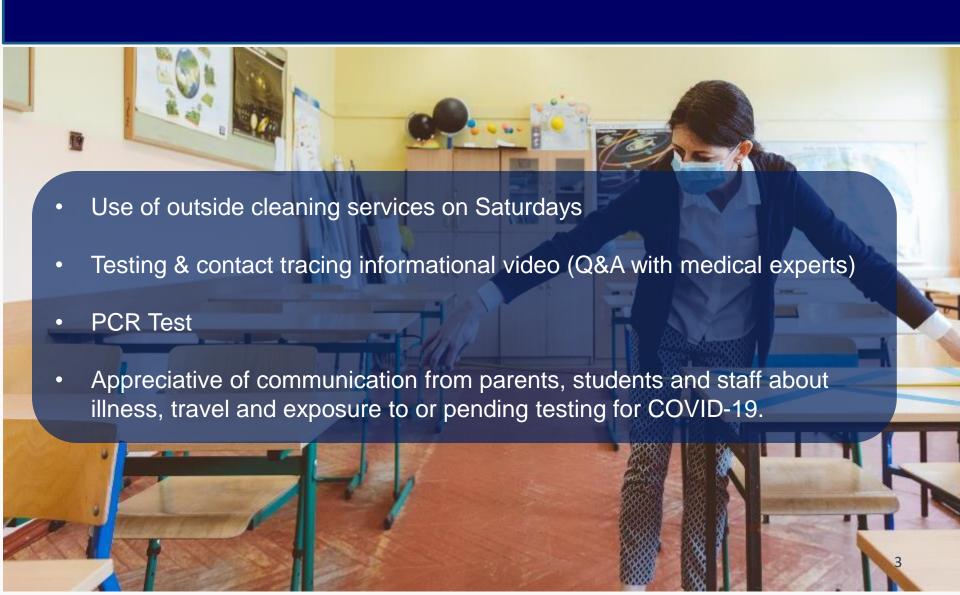

#### Health & Safety

#### Attendance

- Requests for moving from fully remote learning to in person instruction requires written notification to the school principal 72 hours prior to the change.
- Remote learning requires planning and preparation. Therefore, remote learning cannot be a daily choice and cannot be used to accommodate travel/vacation schedules.
- Students required to quarantine will become remote learners for the duration of their absence.
- Families who are keeping a child home for suspected illness without a
  District imposed quarantine should consult with their school nurse to
  determine the suspected length of absence and whether remote learning will
  be provided for the duration of that illness. Under these circumstances, if
  approved, remote learning will commence within 24-48 hours.