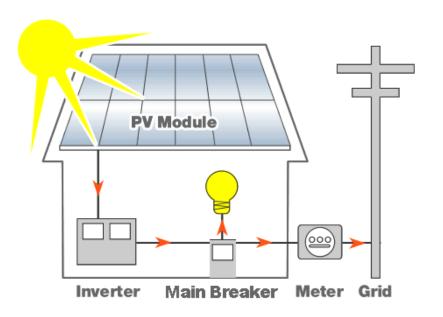

Support from start to finish developing any projects you choose to move forward with

Solar PV systems are located **behind the meter**, meaning electricity is intended for onsite use

**Net metering** is a billing mechanism allowing electricity in excess of customer usage to be banked at the full retail rate and credited on an annual basis