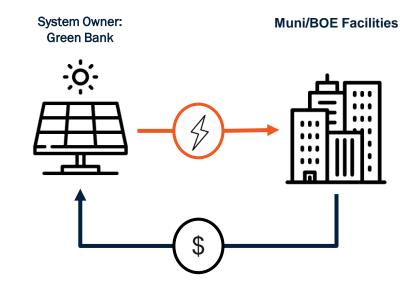

Contract between Seller (generates electricity) and Buyer (purchases electricity) <u>Green Bank</u> is <u>Seller</u>: Oversees development, construction, & asset management <u>Municipality</u> is <u>Buyer</u>: Purchases electricity from solar installed on property