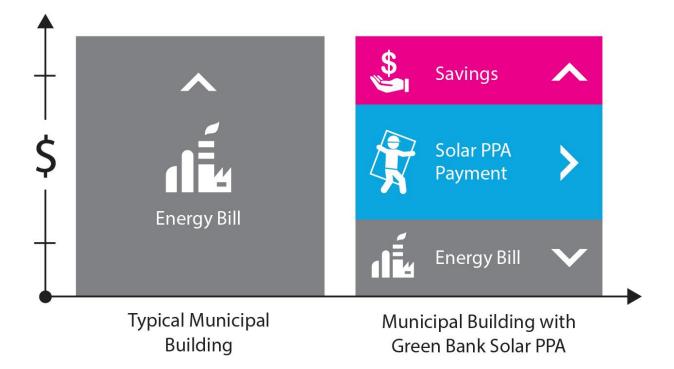

#### The value of solar PV comes from electricity cost savings!

lines

| No upfront<br>costs          | Lock in low electricity rate                | ſ  |
|------------------------------|---------------------------------------------|----|
| Positive cash<br>flow        | No operations<br>& maintenance<br>costs     | \$ |
| Preserve<br>capital & credit | Managed by a<br>third-party<br>solar system | •  |

#### What are the Benefits of a PPA?

solar system owner