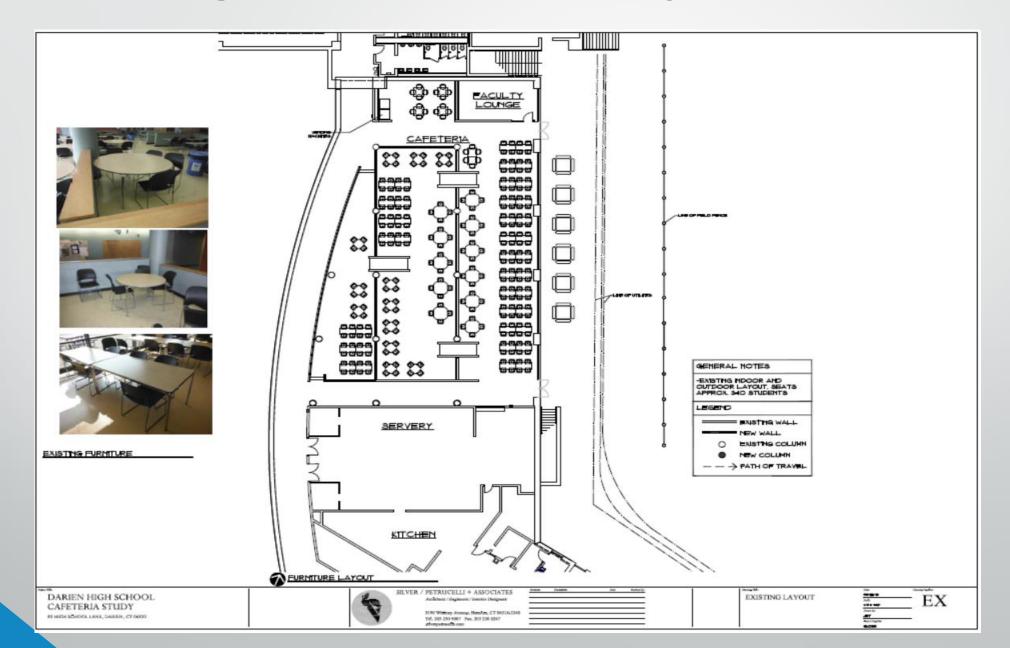

# Existing Space—340 seating capacity

- Building small addition to accommodate more students
- Seating Capacity: 431
- Faculty Lounge relocated to capture needed seating
- Tiers remain as a result of costly 450k to demo and repair
- Furniture carefully chosen to address rooms "flexibility" instead of removing tiers
- AV added to further support multipurpose use of room
- Acoustics addressed based on "cloud solution" and new flooring material