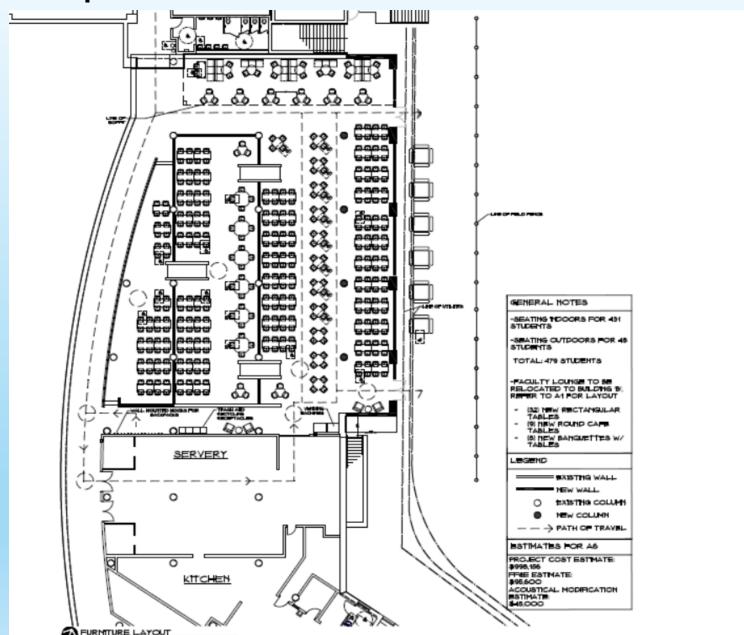

# Existing Space—340 seating capacity

- Building small addition to accommodate more students
- Seating Capacity: 431
- Faculty Lounge relocated to capture needed seating
- Tiers remain as a result of costly 450k to demo and repair
- Furniture carefully chosen to address rooms "flexibility" instead of removing tiers
- AV added to further support multipurpose use of room
- Acoustics addressed based on "cloud solution" and new flooring material

## Construction Costs Estimates

|     | Construction Cost                                             | \$681,593            |                  |
|-----|---------------------------------------------------------------|----------------------|------------------|
| rst | General Conditions Building Permit Subtotal Construction      | \$68,159<br>\$177    | \$749,930        |
| ecc | Overhead & Profit Owners Contingency (10%) Hard Cost Estimate | \$74,993<br>\$90,741 | \$907,415        |
|     | Owners Contingency (10%) <u>Total Project Estimate</u>        | \$90,741             | <u>\$998,156</u> |